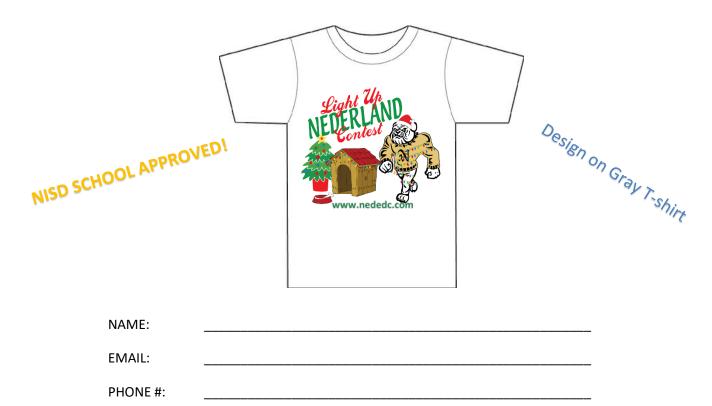

## LIGHT UP NEDERLAND CONTEST T-SHIRT

## **ORDER FORM**

Proceeds will go towards Light Up Nederland Contest

| SHIRT NUMBER (One per line) | SHIRT SIZE<br>(Circle One) | T-SHIRT<br>(Circle One) | PRICE |
|-----------------------------|----------------------------|-------------------------|-------|
| 1                           | Youth XS YS YM YL          | Short Sleeve (\$15.00)  |       |
|                             | Adult S M L XL 2XL 3XL     |                         |       |
| 2                           | Youth XS YS YM YL          | Short Sleeve (\$15.00)  |       |
|                             | Adult S M L XL 2XL 3XL     |                         |       |
| 3                           | Youth XS YS YM YL          | Short Sleeve (\$15.00)  |       |
|                             | Adult S M L XL 2XL 3XL     |                         |       |
| 4                           | Youth XS YS YM YL          | Short Sleeve (\$15.00)  |       |
|                             | Adult S M L XL 2XL 3XL     |                         |       |
| 5                           | Youth XS YS YM YL          | Short Sleeve (\$15.00)  |       |
|                             | Adult S M L XL 2XL 3XL     |                         |       |